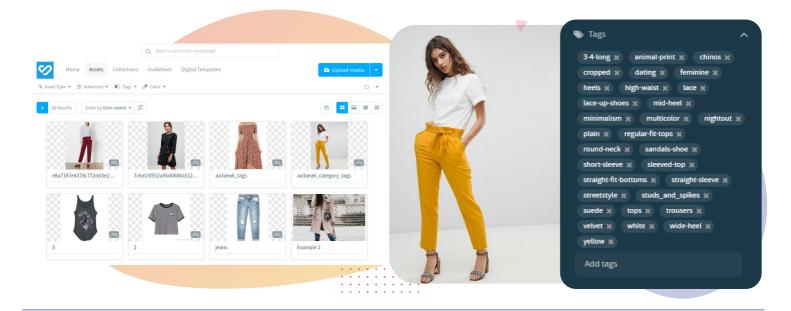

## **⇔** bynder × **⊚** pixyle.ai Al-Powered Automated Image Tagging

## Generate accurate and rich fashion tags for better product discovery.

Replace manual and time-consuming image labelling with visual artificial intelligence. Automatically process hundreds of images and get descriptive meta tags in a matter of seconds instead of hours.

Finding the images you need will become easier and more intuitive with an enriched taxonomy and extensive filtering structure. Download these rich tags from Bynder and use them in your other systems to improve your e-commerce product discovery, gain better analytics and provide better recommendations.