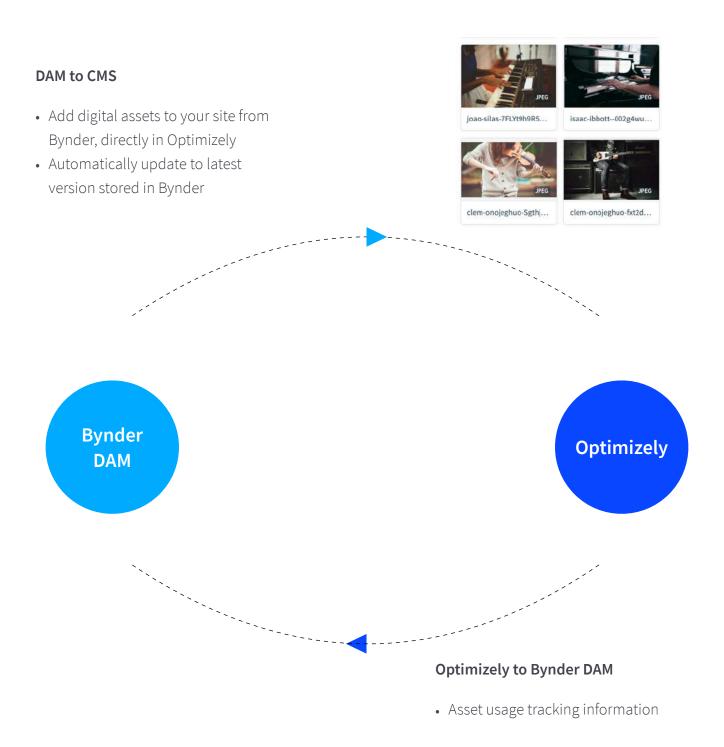

Digital assets are a critical component for every digital touchpoint. With the Optimizely integration, you can use your Bynder-stored digital media (images, videos, and documents) directly in Optimizely, which saves time searching and viewing assets. Work confidently knowing the files stored are always the latest versions. Offering a quick and easy connection that feeds images and digital files directly from your asset library, the integration allows you to search using keywords to find the right files, fast.

When you use Bynder assets in Optimizely, your site always displays the most up-to-date assets, directly sourced from Bynder for complete peace of mind. This ensures all digital content is consistent with your brand identity—helping teams deliver intuitive digital experiences. The integration is available for Optimizely Cloud (Content and Commerce) and on premise.

### Benefits

- Streamline the process of adding assets to sites by using approved assets from Bynder directly in Optimizely
- Always use the right asset version, approved and up-to-date
- Find the assets you need in an instant by searching through your brand portal in Optimizely
- Centralize all your assets by only having to upload them to one integrated system
- Import assets through an intuitive interface for a seamless experience
- Track asset usage and performance across your entire CMS