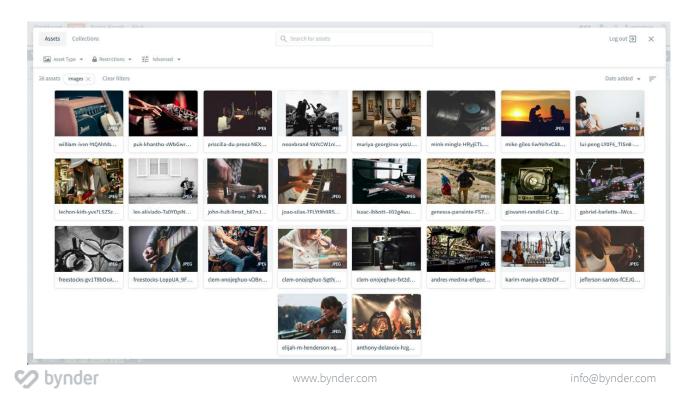

Digital assets are a critical component for every digital touchpoint. With the Optimizely integration, you can use your Bynder-stored digital media (images, videos, and documents) directly in Optimizely, which saves time searching and viewing assets. Work confidently knowing the files stored are always the latest versions. Offering a quick and easy connection that feeds images and digital files directly from your asset library, the integration allows you to search using keywords to find the right files, fast.

#### Features

- Search, browse, and filter assets based on metadata
- Seamlessly add assets from Bynder from within Optimizely
- Automatic updates when an asset is set with a new version in Bynder
- Uses Bynder CDN distribution
- Utilizes familiar Bynder interface for searching and filtering
- All derivatives in Bynder are accessible
- Automate image cropping for your websites
- Link in Bynder to where the asset is used in Optimizely