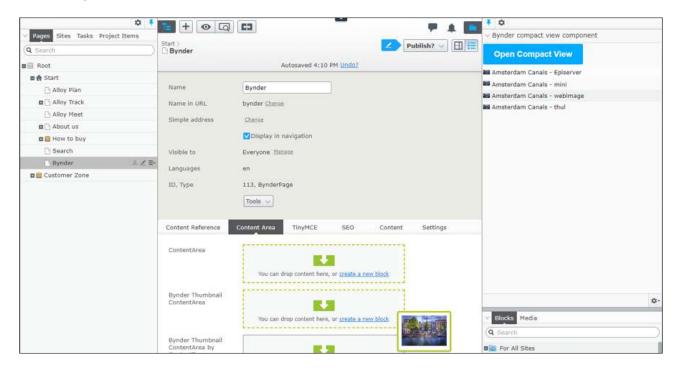

Digital assets are a critical component for every digital touchpoint. With the Optimizely integration, you can use your Bynder-stored digital media (images, videos, and documents) directly in Optimizely, which saves time searching and viewing assets. Work confidently knowing the files stored are always the latest versions. Offering a quick and easy connection that feeds images and digital files directly from your asset library, the integration allows you to search using keywords to find the right files, fast.

When you use Bynder assets in Optimizely, your site always displays the most up-to-date assets, directly sourced from Bynder for complete peace of mind. This ensures all digital content is consistent with your brand identity—helping teams deliver intuitive digital experiences. The integration is available for Optimizely Cloud (Content and Commerce) and on premise.