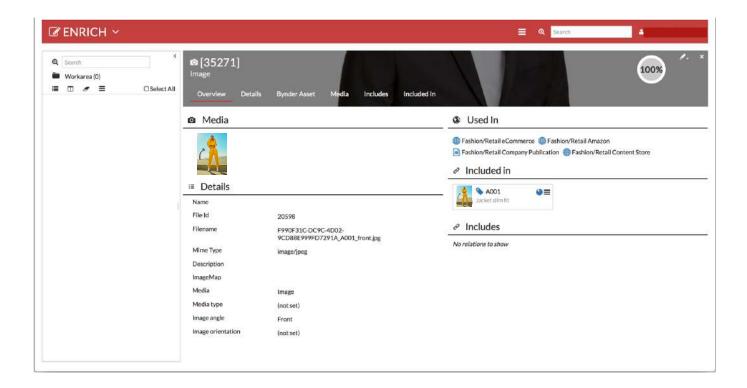

## **Features**

- Uploaded assets in Bynder will automatically be synchronized with inRiver
- Enrich Bynder assets with product information (like SKU, product name, product category and more) from inRiver
- Use inRiver metadata to find product images in Bynder
- · View in Bynder where product images are used

#### DAM to PIM

- Link assets to product records
- Automatic updates and synchronization

#### PIM to DAM

- Product information sent to asset
- Asset usage tracking information

| Product name    | Main category | Sub-category |
|-----------------|---------------|--------------|
| Yellow hoodie   | Tops          | Long sleeve  |
| ES Orange shirt | Tops          | Short sleeve |