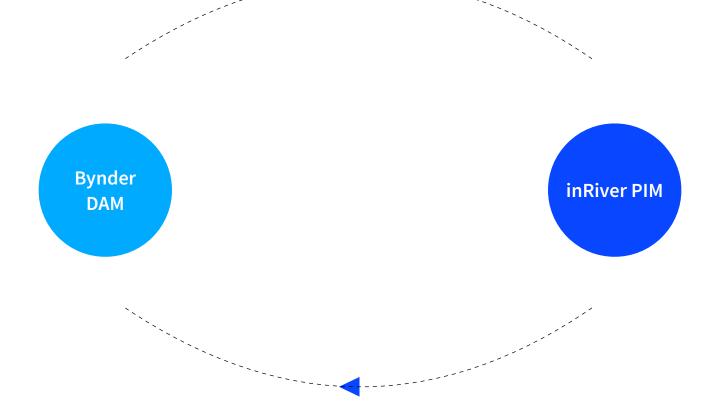

Version 2.0 Public

Streamline your product enrichment process by uploading your images to Bynder and have them automatically matched to the right products in inRiver. The rich and powerful metadata present in inRiver is then sent back to Bynder, allowing you to search and find assets based on the existing information within your storefront.

#### DAM to PIM

- Link assets to product records
- Automatic updates and synchronization

#### PIM to DAM

- Product information sent to asset
- Asset usage tracking information

| Product name    | Main category | Sub-category |
|-----------------|---------------|--------------|
| Yellow hoodie   | Tops          | Long sleeve  |
| ES Orange shirt | Tops          | Short sleeve |