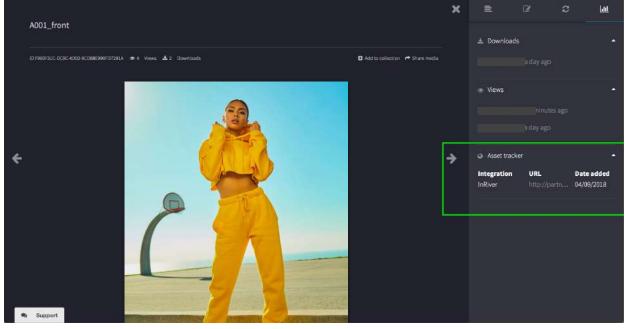

### **Features**

- Uploaded assets in Bynder will automatically be synchronized with inRiver
- Enrich Bynder assets with product information (like SKU, product name, product category and more) from inRiver
- Use inRiver metadata to find product images in Bynder
- · View in Bynder where product images are used

#### PIM to DAM

- Product information sent to asset
- Asset usage tracking information

| Product name    | Main category | Sub-category |
|-----------------|---------------|--------------|
| Yellow hoodie   | Tops          | Long sleeve  |
| ES Orange shirt | Tops          | Short sleeve |