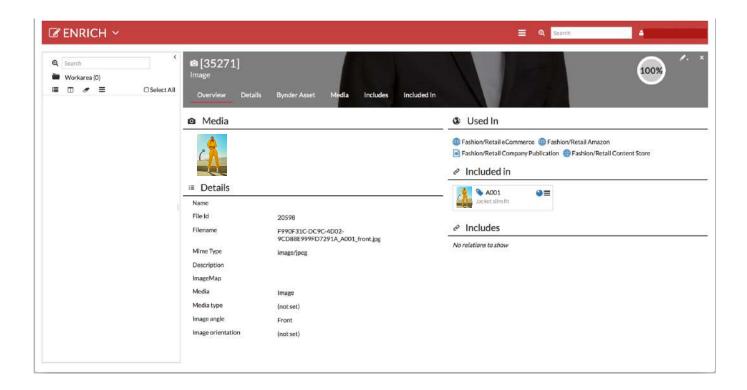

### **Features**

- Uploaded assets in Bynder will automatically be synchronized with inRiver
- Enrich Bynder assets with product information (like SKU, product name, product category and more) from inRiver
- Use inRiver metadata to find product images in Bynder
- · View in Bynder where product images are used

#### PIM to DAM

- Product information sent to asset
- Asset usage tracking information

| Product name    | Main category | Sub-category |
|-----------------|---------------|--------------|
| Yellow hoodie   | Tops          | Long sleeve  |
| ES Orange shirt | Tops          | Short sleeve |