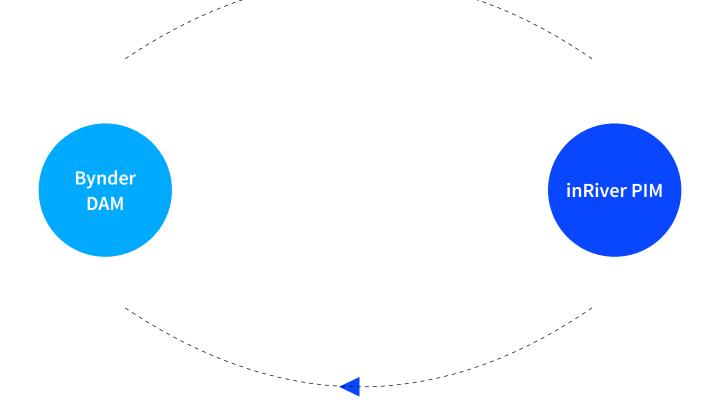

#### DAM to PIM

- Link assets to product records
- Automatic updates and synchronization

#### PIM to DAM

- Product information sent to asset
- Asset usage tracking information

| Product name    | Main category | Sub-category |
|-----------------|---------------|--------------|
| Yellow hoodie   | Tops          | Long sleeve  |
| ES Orange shirt | Tops          | Short sleeve |