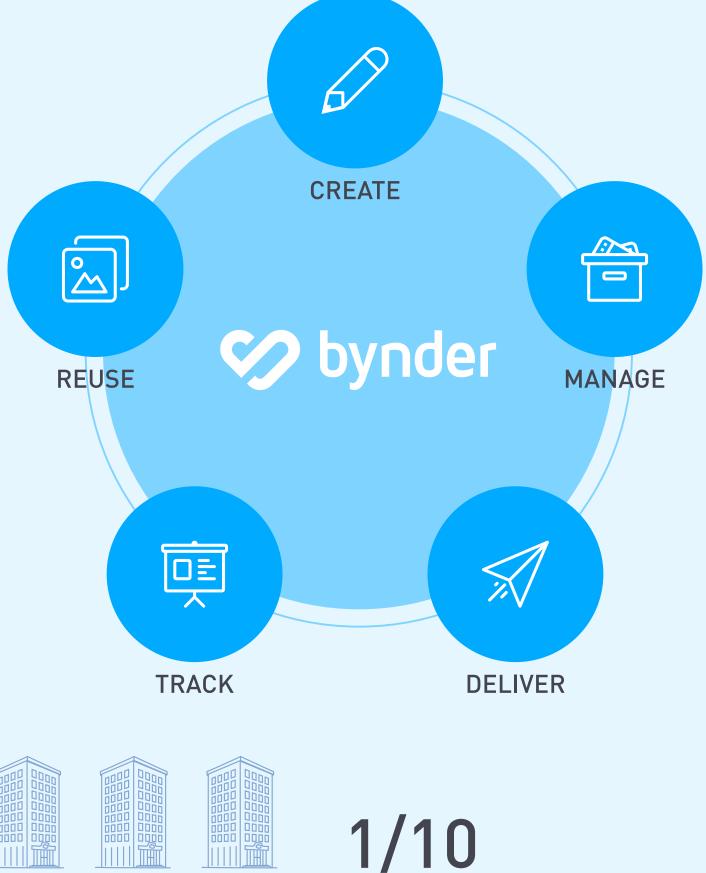

# DAM

**Synder** 

## The breakdown of digital asset management

Digital asset management (DAM) provides an efficient means for centralizing, managing, locating, tracking and sharing digital assets within your organization. It is a central repository for photos, graphics, videos, presentations, documents and other media.