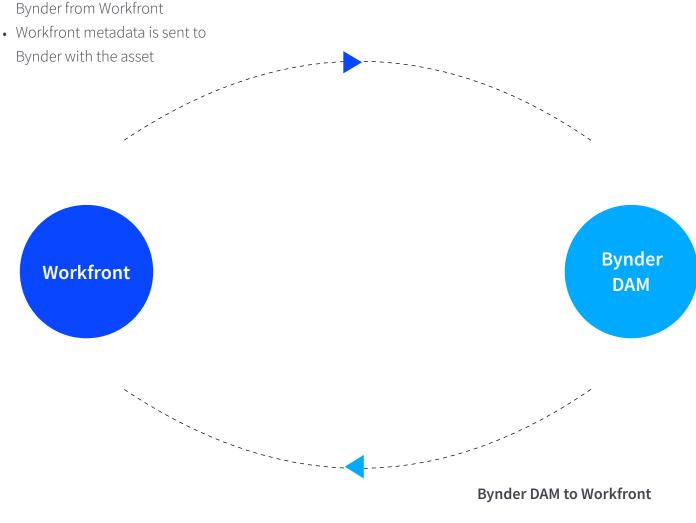

Digital assets are a crucial component of marketing projects and campaigns and need to be managed for accessibility and distribution across all channels. Assets and associated metadata can be uploaded automatically to Bynder from Workfront from projects or tasks, allowing organizations to be much more efficient in managing content and cutting down on unnecessary manual work. You can easily connect work management from asset creation to completed assets, so your entire workflow is connected from beginning to end.

#### **Features**

- Send completed assets and metadata from Workfront to Bynder from Projects, Tasks, or Documents (attachments)
- Triggered from specific field values, status, or completion
- Assets can be sent to the asset bank or the waiting room for further review
- Send standard and custom form data to Bynder as metaproperties
- Can create a new asset in Bynder or update existing assets
- Configure to push data from Bynder back into Workfront

### **Workfront to Bynder DAM**

 Assets are automatically sent to Bynder from Workfront

 Ability to push data from Bynder back into Workfront

Public

For more information, contact us or visit www.bynder.com/integrations/workfront.