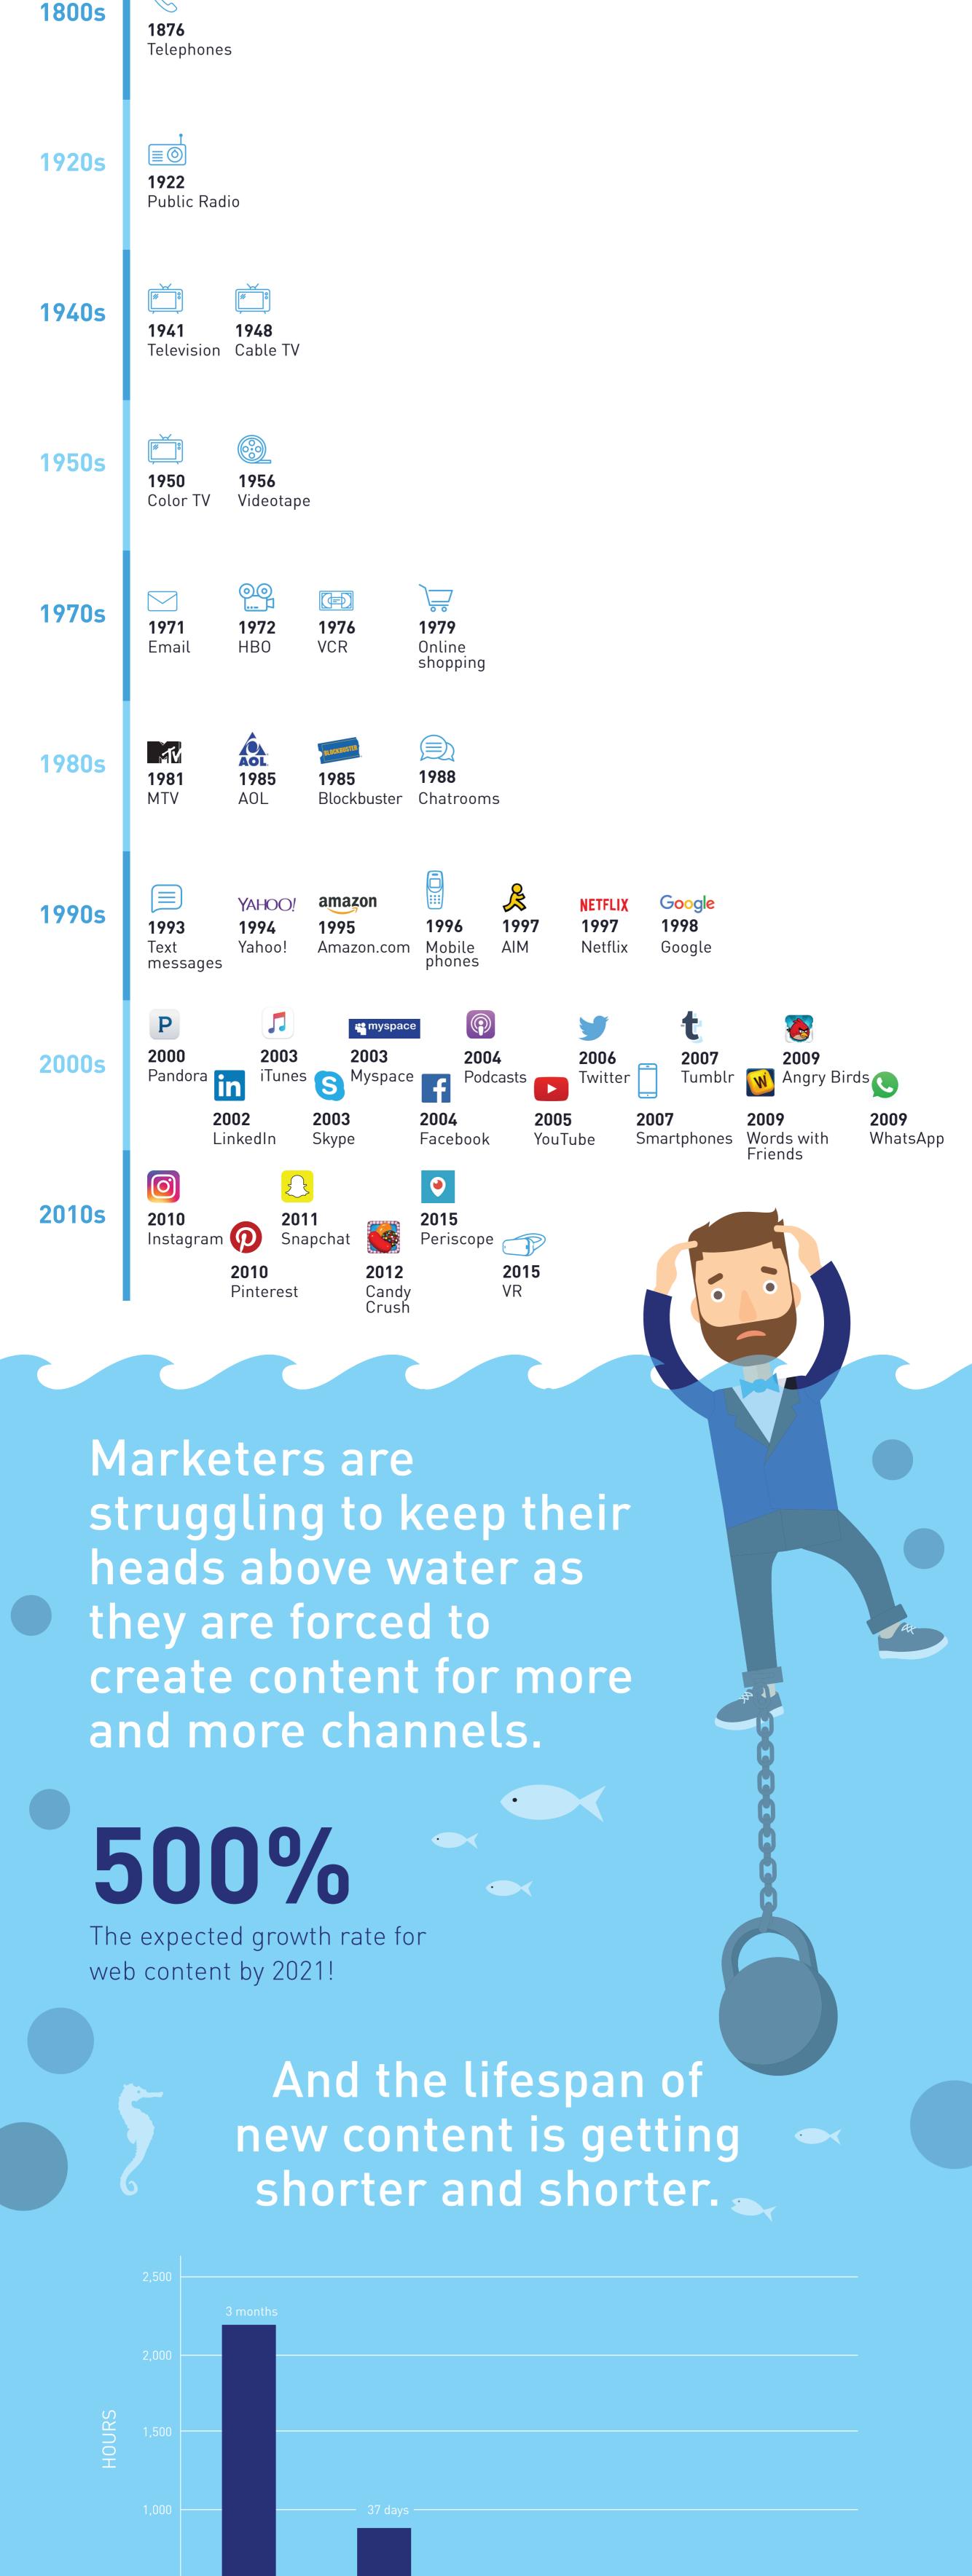

• CONTENT • CHANNELS

2015

Connecting content with channels

BLOG

CONTENT

**FACEBOOK** 

**POSTS** 

**TWITTER** 

**POSTS** 

3,874

THE NUMBER OF

SINCE 2011.

2016

**PINTEREST** 

PINS

Marketing technology is supposed

to help, but disconnected apps are

creating their own problems.

1,876

**VIDEO** 

100 350

2011

2012

2013

425

947

2014

Training

**CRM** 

**Synder** 

**Websites** 

For more information visit: bynder.com