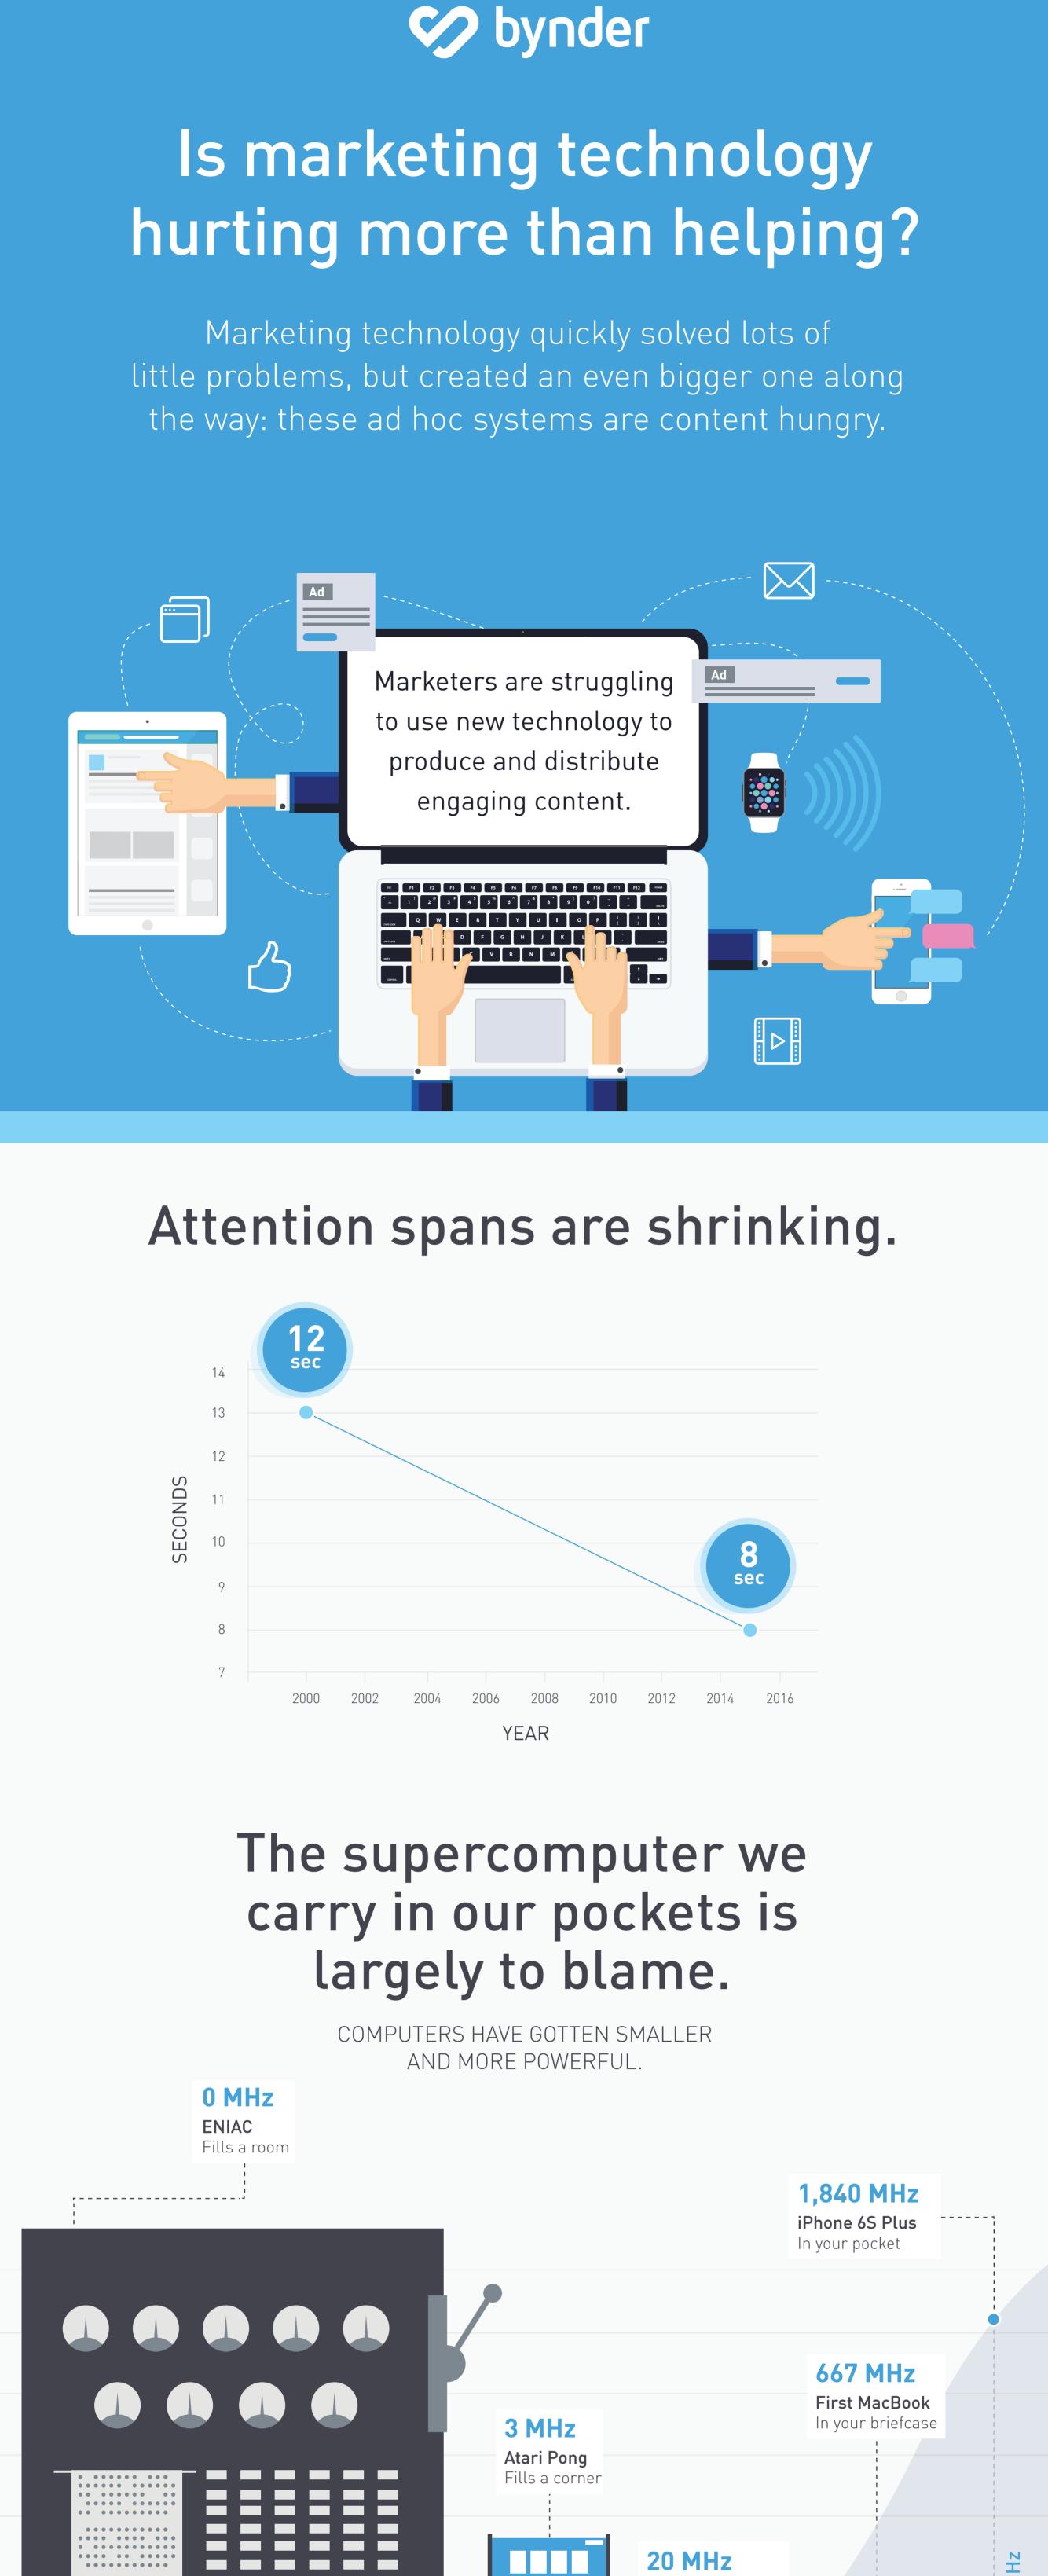

Compaq Deskpro

2006

**>>** bynder

2016

On your desk

1988

Today, your cell phone has more

computing power than NASA had

Especially when combined with

billions of digital distractions and

entertainment options.

back in 1969 when it placed two

astronauts on the moon.

1946

1972

and touchpoints is a nearly impossible juggling act.