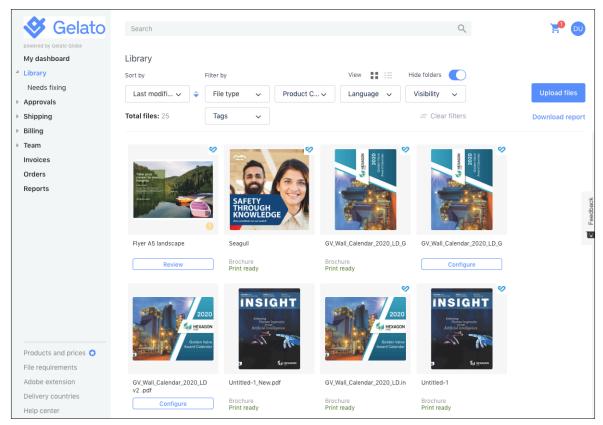

### Bynder DAM to Gelato

• All tagged files in Bynder are automatically synced on Gelato

 New versions of assets in Bynder are updated on Gelato automatically

Gelato

#### **Gelato to Bynder DAM**

 Once files are configured in Gelato, a link ton the Gelato order checkout is available in Bynder

For more information, contact us or visit www.bynder.com/integrations/gelato.