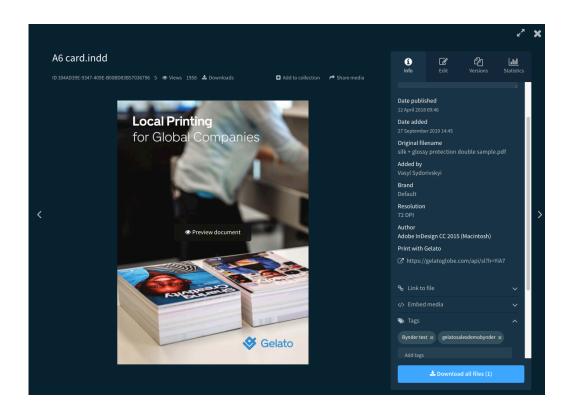

#### **Gelato to Bynder DAM**

 Once files are configured in Gelato, a link ton the Gelato order checkout is available in Bynder

For more information, contact us or visit www.bynder.com/integrations/gelato.