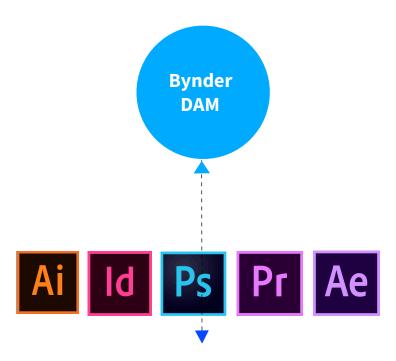

## From design to distribution, the Bynder Adobe CC Connector helps creative teams save time and prevent errors

Less process, more creativity, better design. The Bynder Connector for Adobe Creative Cloud removes interruptions from your creative workflow by providing access to your creative assets, stored in your asset bank, directly in Photoshop, InDesign, Illustrator, Premiere Pro, and After Effects.

### Features

- Support for Photoshop, InDesign, Illustrator, Premiere Pro, and After Effects.
- Browse available digital assets right from design tools
- Use search, filters, collections, and tags to find the right assets
- Easily drag and drop assets into your design projects from the Bynder Connector
- Update and save new versions back to Bynder
- Maintains permissions set up in Bynder for uploads and approvals
- File linking to DAM assets is supported
- Receive alerts on the file when new versions of assets used are uploaded to Bynder
- SSO support

#### Bynder DAM and Adobe InDesign, Illustrator, Photoshop, Premiere Pro and After Effects

- Select assets to use in new or existing designs
- Open and update existing designs saved to Bynder
- Save new versions of designs into Bynder asset library
- Automatic update or notifications on new asset versions from Bynder